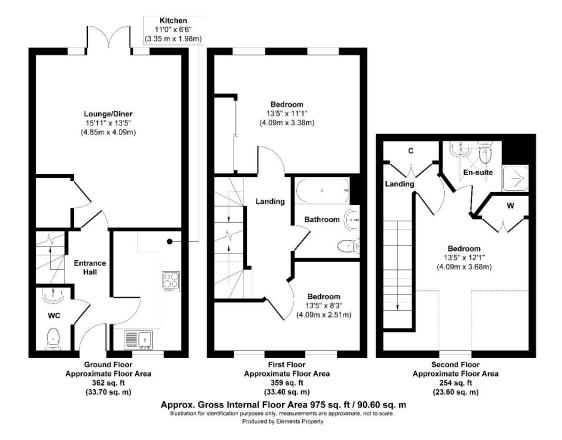

## Wellstead Way, Hedge End, Southampton, SO30 2LE

A 3-bedroom house with no chain that has been decorated in a light and natural style throughout. The property is arranged over 3 floors providing an approximate internal floor area of 975 sq. ft. and making it an ideal family home. Features include a modern kitchen and lounge/dining room leading to the rear garden which also provides access to the back of the garage. There is an entrance hall with stairs and access to a ground floor WC.

The first floor has two bedrooms and a family bathroom. The landing space has a stairway which leads to the second floor, and this is where the main bedroom is located. The main bedroom is spacious and has an ensuite shower room and a built-in wardrobe.