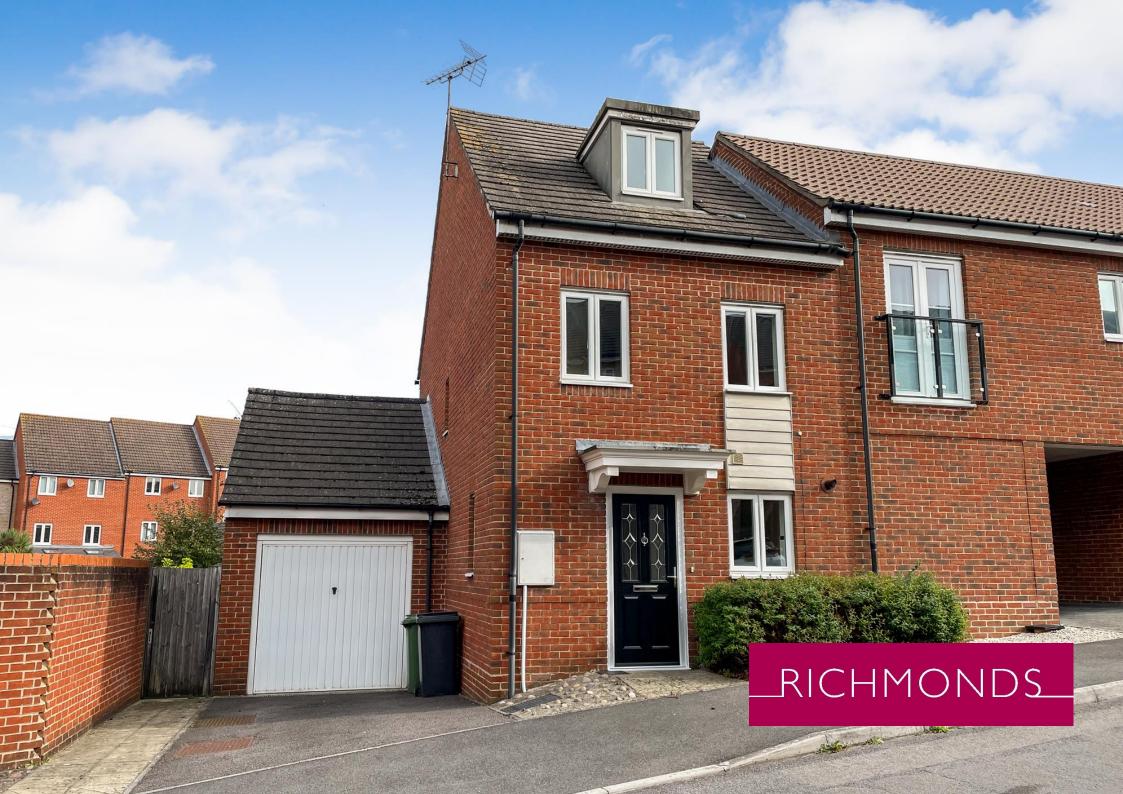

## Wellstead Way, Hedge End, Southampton, SO30 2LE

A 3-bedroom house with no chain that has been decorated in a light and natural style throughout. The property is arranged over 3 floors providing an approximate internal floor area of 975 sq. ft. and making it an ideal family home. Features include a modern kitchen and lounge/dining room leading to the rear garden which also provides access to the back of the garage. There is an entrance hall with stairs and access to a ground floor WC.

Outside, there is a covered entrance above the front door and an area planted with shrubs below the kitchen window. The rear garden is easy to maintain as it is mainly paved with a small lawn and panel fencing. The property benefits from a garage which has electric as well as loft storage. In addition, there is off-road parking to the left of the front door.