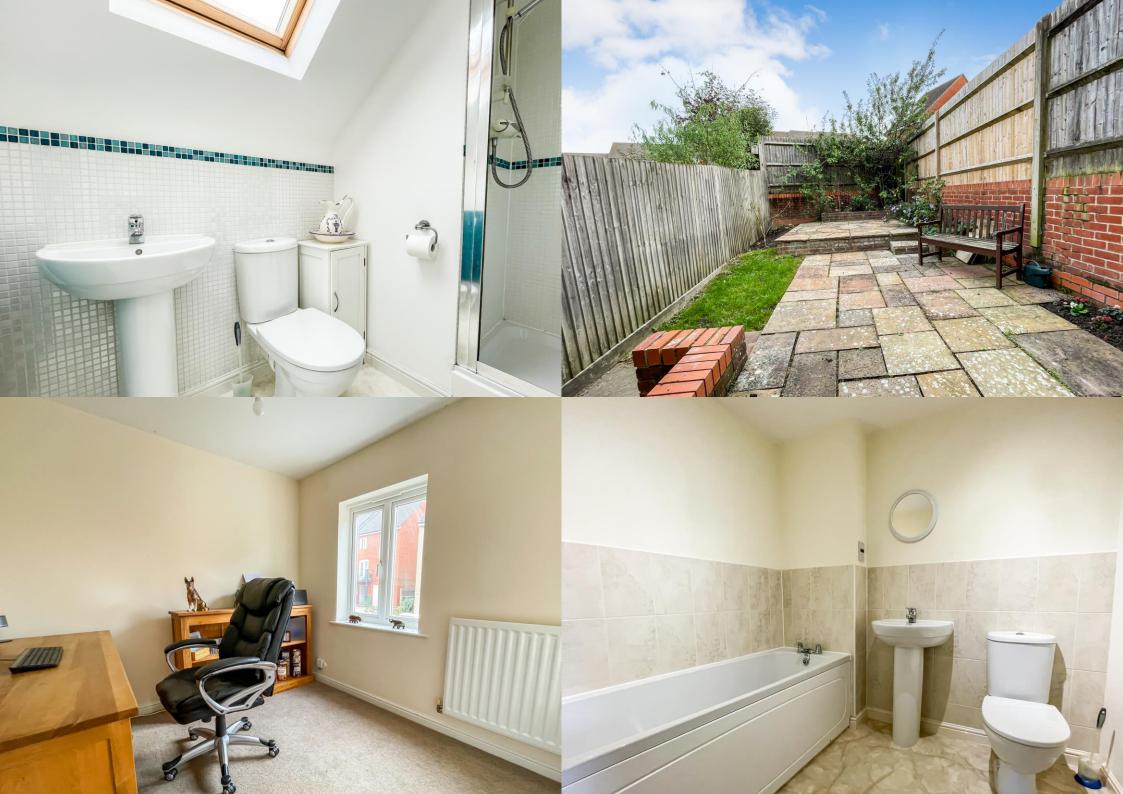

The first floor has two bedrooms and a family bathroom. The landing space has a stairway which leads to the second floor, and this is where the main bedroom is located. The main bedroom is spacious and has an ensuite shower room and a built-in wardrobe.

Outside, there is a covered entrance above the front door and an area planted with shrubs below the kitchen window. The rear garden is easy to maintain as it is mainly paved with a small lawn and panel fencing. The property benefits from a garage which has electric as well as loft storage. In addition, there is off-road parking to the left of the front door.