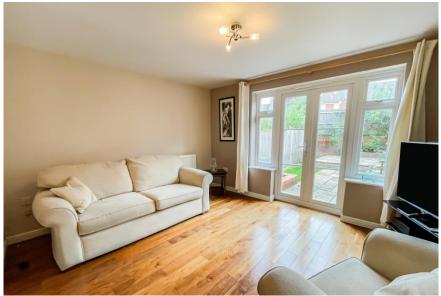

## Wellstead Way, Hedge End, Southampton, SO30 2LE

A 3-bedroom house with no chain that has been decorated in a light and natural style throughout. The property is arranged over 3 floors providing an approximate internal floor area of 975 sq. ft. and making it an ideal family home. Features include a modern kitchen and lounge/dining room leading to the rear garden which also provides access to the back of the garage. There is an entrance hall with stairs and access to a ground floor WC.

Outside, there is a covered entrance above the front door and an area planted with shrubs below the kitchen window. The rear garden is easy to maintain as it is mainly paved with a small lawn and panel fencing. The property benefits from a garage which has electric as well as loft storage. In addition, there is off-road parking to the left of the front door.