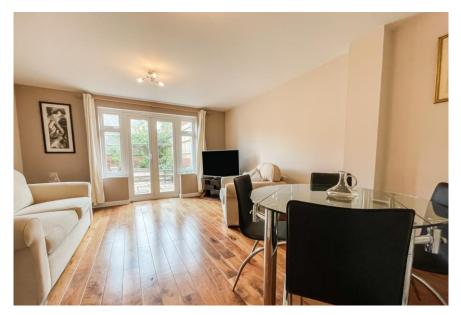

## Wellstead Way, Hedge End, Southampton, SO30 2LE

A 3-bedroom house with no chain that has been decorated in a light and natural style throughout. The property is arranged over 3 floors providing an approximate internal floor area of 975 sq. ft. and making it an ideal family home. Features include a modern kitchen and lounge/dining room leading to the rear garden which also provides access to the back of the garage. There is an entrance hall with stairs and access to a ground floor WC.